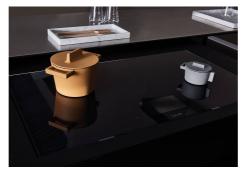

|
| Safety                     | All electric cooker hobs feature the most modern and sophisticated safety protections:<br>Centralised power-off function; Child-proof safety lock; Residual heat warning lights. Induction<br>models feature the following functions: Safety System that turn off the hob in the absence of<br>the pot; Overflow detector that automatically turns off the plate in case of liquid overflow;<br>Automatic deactivation to prevent accidents caused by forgetfulness.                  |

#### **TECHNICAL DATA**







FT - cut out



#### GALLERY