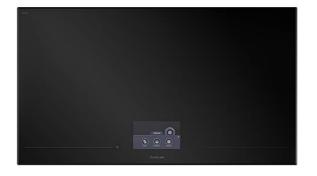

#### DETAILS

| Coloring               | Black                                                      |
|------------------------|------------------------------------------------------------|
| Edge/Installation Type | Bevelled Edge - for flush-mount or over-mount installation |
| Material               | Ceramic glass                                              |
| Special features       | 8 Languages                                                |
| Supply                 | 230 - 380 V (50/60 Hz)                                     |
| Dimensions             | 920 x 520 mm                                               |
| Heating element        | Free zones - up to 6 pans                                  |
| Built-in hole          | View technical data sheet                                  |
| Width                  | 92 cm                                                      |

#### FEATURES

| Intelligent Pot Localization | It recognizes which zone the pan is placed on and automatically activates the relative controls for power adjustment.                                                                                                                                                                                                                                                                                                                                                                                              |
|------------------------------|--------------------------------------------------------------------------------------------------------------------------------------------------------------------------------------------------------------------------------------------------------------------------------------------------------------------------------------------------------------------------------------------------------------------------------------------------------------------------------------------------------------------|
| Power control function       | PowerControl function allows the use of induction technology also in case of household maximum power as low as 3 kW. The maximum power can indeed be self-limited to the desired level to a minimum of 2.8 kW. Once the maximum power is set, we can forget about the absorbed energy because Foster induction hob will give us a warning about possible limitations, allowing to choose how to allocate the available energy. The hob can be easily reprogrammed at any time to modify or remove the power limit. |
| Powerboost                   | Booster function provides increased power to the selected plate. In particular, when the<br>Booster is activated, the plate works for ten minutes at a very high power that allows to heat<br>quickly large quantities of water.                                                                                                                                                                                                                                                                                   |
| Pot detector                 | All induction cooker hobs detect the pot resting on them, but they also calculate the area they cover. This system allows the energy to be used even more efficiently. Moreover, the plates switch off automatically when the pot is removed.                                                                                                                                                                                                                                                                      |

| End-of-cooking programming | All operations are programmed by means of the touch-control on the glass itself. Each cooking plate is capable of independent programming, and thus the possibility to set different cooking times.                                                                                                                                                                                                                                                                                   |
|----------------------------|---------------------------------------------------------------------------------------------------------------------------------------------------------------------------------------------------------------------------------------------------------------------------------------------------------------------------------------------------------------------------------------------------------------------------------------------------------------------------------------|
| Timer                      | Indipendent timer from the end-of-cooking function.                                                                                                                                                                                                                                                                                                                                                                                                                                   |
| Slider commands            | The Slider control allows for extremely quick temperature setting: with a light touch of the finger you may select the desired power level on the TOUCH display.                                                                                                                                                                                                                                                                                                                      |
| T-chef function            | It's a function that allows to set particular temperatures (42 °C, 70 °C, 94 °C) and keep them<br>constant during cooking. Elaborate preparations can be easily obtained, with chef-like results.<br>Cooking in a bain-marie, without the aid of a double container for the water, custard or cream<br>sauce will thus always be perfect. By setting the temperature close to boiling, liquids will<br>immediately reach the requested temperature, increasing speed and performance. |
| Pause                      | Useful function that allows you to distract your attention from cooking, interrupting and restoring the settings immediately.                                                                                                                                                                                                                                                                                                                                                         |
| Safety                     | All electric cooker hobs feature the most modern and sophisticated safety protections:<br>Centralised power-off function; Child-proof safety lock; Residual heat warning lights. Induction<br>models feature the following functions: Safety System that turn off the hob in the absence of<br>the pot; Overflow detector that automatically turns off the plate in case of liquid overflow;<br>Automatic deactivation to prevent accidents caused by forgetfulness.                  |