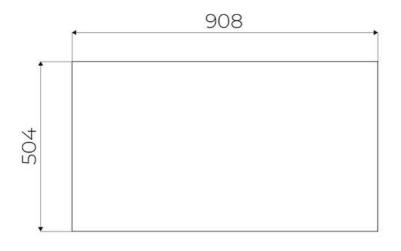

|
| Safety                     | All electric cooker hobs feature the most modern and sophisticated safety protections:<br>Centralised power-off function; Child-proof safety lock; Residual heat warning lights. Induction<br>models feature the following functions: Safety System that turn off the hob in the absence of<br>the pot; Overflow detector that automatically turns off the plate in case of liquid overflow;<br>Automatic deactivation to prevent accidents caused by forgetfulness.                  |

#### **TECHNICAL DATA**







FT - cut out



#### GALLERY