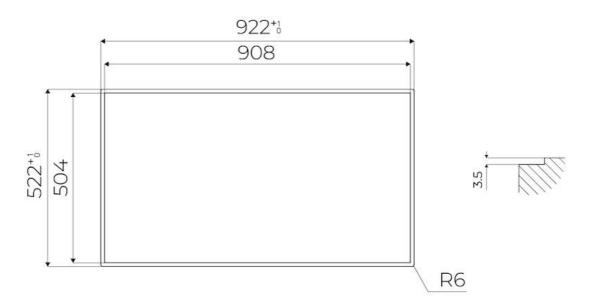

|
| Safety                     | All electric cooker hobs feature the most modern and sophisticated safety protections:<br>Centralised power-off function; Child-proof safety lock; Residual heat warning lights. Induction<br>models feature the following functions: Safety System that turn off the hob in the absence of<br>the pot; Overflow detector that automatically turns off the plate in case of liquid overflow;<br>Automatic deactivation to prevent accidents caused by forgetfulness.                  |

#### **TECHNICAL DATA**







FT - cut out



#### GALLERY