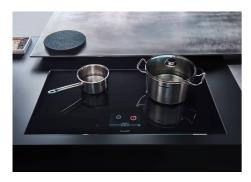

|
| Safety                     | All electric cooker hobs feature the most modern and sophisticated safety protections:<br>Centralised power-off function; Child-proof safety lock; Residual heat warning lights. Induction<br>models feature the following functions: Safety System that turn off the hob in the absence of<br>the pot; Overflow detector that automatically turns off the plate in case of liquid overflow;<br>Automatic deactivation to prevent accidents caused by forgetfulness.                  |

#### **TECHNICAL DATA**







FT - cut out



#### GALLERY