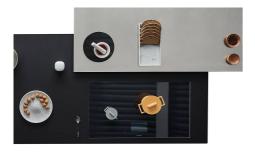

|
| Safety                     | All electric cooker hobs feature the most modern and sophisticated safety protections:<br>Centralised power-off function; Child-proof safety lock; Residual heat warning lights. Induction<br>models feature the following functions: Safety System that turn off the hob in the absence of<br>the pot; Overflow detector that automatically turns off the plate in case of liquid overflow;<br>Automatic deactivation to prevent accidents caused by forgetfulness.                  |

#### **TECHNICAL DATA**







FT - cut out



#### GALLERY