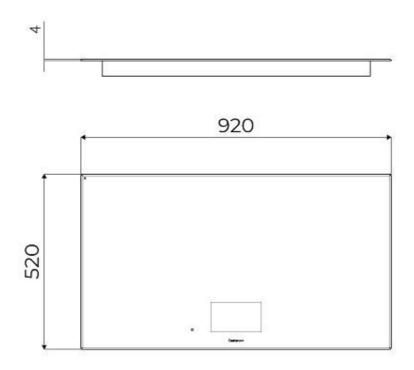

#### DETAILS

| Coloring               | Black                                                      |
|------------------------|------------------------------------------------------------|
| Edge/Installation Type | Bevelled Edge - for flush-mount or over-mount installation |
| Material               | Ceramic glass                                              |
| Special features       | 8 Languages                                                |
| Supply                 | 230 - 380 V (50/60 Hz)                                     |
| Dimensions             | 920 x 520 mm                                               |
| Heating element        | Free zones - up to 6 pans                                  |
| Built-in hole          | View technical data sheet                                  |
| Width                  | 92 cm                                                      |

#### **TECHNICAL DATA**

FT - cut out