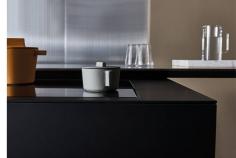

|
| Safety                     | All electric cooker hobs feature the most modern and sophisticated safety protections:<br>Centralised power-off function; Child-proof safety lock; Residual heat warning lights. Induction<br>models feature the following functions: Safety System that turn off the hob in the absence of<br>the pot; Overflow detector that automatically turns off the plate in case of liquid overflow;<br>Automatic deactivation to prevent accidents caused by forgetfulness.                  |

#### **TECHNICAL DATA**







FT - cut out



#### GALLERY